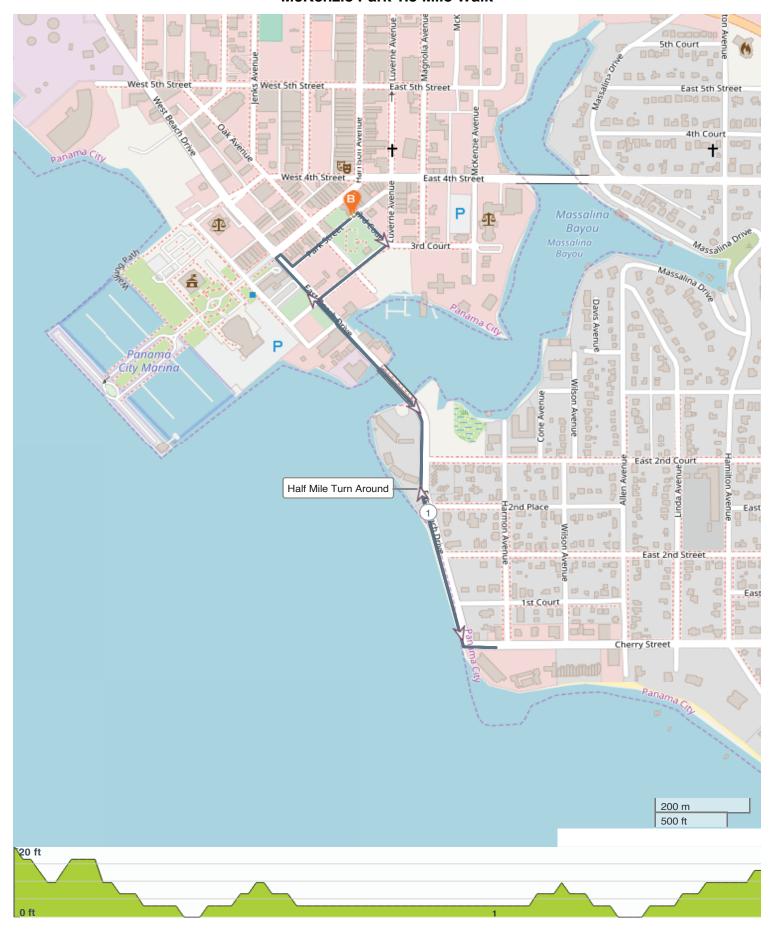

# McKenzie Park 1.5 Mile Walk

### **ROUTE INFORMATION**

ROUTELENGTH 1.553 miles

ASCENT 39 ft

DESCENT 39 ft

HILS 33.3% | 29.6% | 37.0%

TERRAIN Road

START **LAT:** 30.154432, **LNG:** -85.660489

#### NOTES

A 1.5 mile walk from McKenzie Park down East Beach Drive. Bring your trekking poles for an exhilarating Nordic walk or just enjoy it as a casual stroll. Turn-around at any point to shorten the route on this simple out-and-back course. Download to your Garmin or Coros watch and enjoy! Don't forget your hydration. :)

## **ROUTE DIRECTIONS**

| No | Miles | Turn | Directions                      |
|----|-------|------|---------------------------------|
| 1  | 0.000 |      | Start on 3rd Court              |
| 2  | 0.008 |      | Turn right onto 3rd Court       |
| 3  | 0.062 |      | Turn right                      |
| 4  | 0.069 |      | Turn right onto Luverne Avenue  |
| 5  | 0.185 |      | Turn left onto East Beach Drive |
| 6  | 0.224 |      | Turn right onto 4th Street      |
| 7  | 0.227 |      | Turn left                       |
| 8  | 1.420 |      | Turn right                      |
| 9  | 1.428 |      | Turn right                      |
| 10 | 1.451 |      | Turn left onto Park Street      |
| 11 | 1.553 |      | FINISH                          |