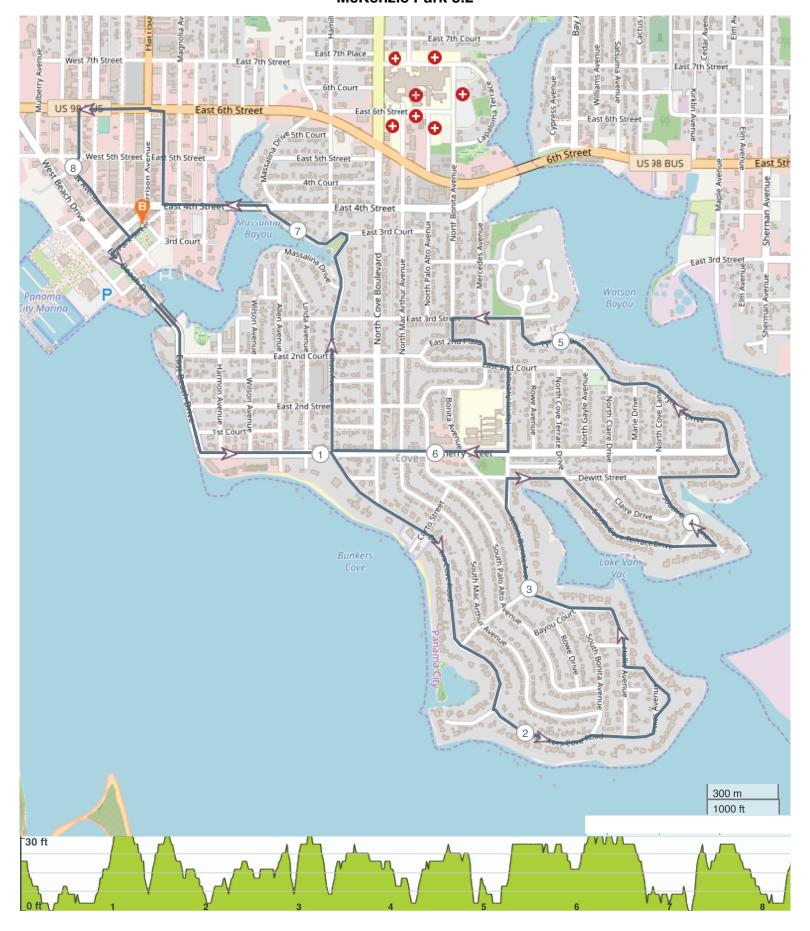

# McKenzie Park 8.2

### **ROUTE INFORMATION**

ROUTELENGTH 8.290 miles

ASCENT 272 ft

DESCENT 272 ft

**↑** 33.8% | **♦** 34.5% | **♦** 31.8%

TERRAIN Road A

START **LAT:** 30.154364, **LNG:** -85.660579

#### NOTES

An 8.2 mile run with numerous "bail outs" if you want a shorter run. :) This run incorporates Beach Drive, Cherry Street, Bunkers Cove Road, and South Bonita Avenue. For Panama City, this is a hilly run! :) Don't be afraid. Download to your Garmin or Coros watch and enjoy!

## **ROUTE DIRECTIONS**

| No | Miles | Turn | Directions                               |
|----|-------|------|------------------------------------------|
| 1  | 0.000 |      | Start on Park Street                     |
| 2  | 0.104 |      | Turn left onto East Beach Drive          |
| 3  | 1.031 |      | Turn right onto Bunkers Cove Road        |
| 4  | 1.898 |      | Turn sharp left onto Bunkers Cove Road   |
| 5  | 2.182 |      | Keep right onto Bunkers Cove Road        |
| 6  | 2.386 |      | Keep right onto Bunkers Cove Road        |
| 7  | 2.606 |      | Turn right onto Hollis Avenue            |
| 8  | 3.215 |      | Turn right onto South Harris Avenue      |
| 9  | 3.293 |      | Turn right onto Dewitt Street            |
| 10 | 3.439 |      | Turn right onto South Cove Terrace Drive |
| 11 | 3.906 |      | Turn sharp left onto South Cove Lane     |
| 12 | 4.143 |      | Turn sharp right onto Dewitt Street      |
| 13 | 4.825 |      | Turn right onto Tyndall Drive            |
| 14 | 5.153 |      | Turn left onto East 3rd Street           |
| 15 | 5.334 |      | Turn left onto North Bonita Avenue       |
| 16 | 5.393 |      | Turn left onto East 2nd Plaza            |
| 17 | 5.527 |      | Turn left onto East 2nd Court            |
| 18 | 5.590 |      | Turn left onto Harris Avenue             |
| 19 | 5.809 |      | Turn right onto Cherry Street            |
| 20 | 6.115 |      | Turn right                               |
| 21 | 6.120 |      | Turn left                                |
| 22 | 6.270 |      | Turn right onto Hamilton Avenue          |
| 23 | 6.696 |      | Turn slight left onto Massalina Drive    |
| 24 | 7.100 |      | Turn left onto East 4th Street           |
| 25 | 7.370 |      | Turn left onto Luverne Avenue            |
| 26 | 7.616 |      | Turn left                                |
| 27 | 7.653 |      | Turn left                                |
| 28 | 7.659 |      | Turn left onto East 6th Street           |
| 29 | 7.739 |      | Turn left                                |
| 30 | 7.744 |      | Turn right                               |
| 31 | 7.846 |      | Turn left onto Mercer Avenue             |
| 32 | 8.005 |      | Turn left                                |
| 33 | 8.096 |      | Keep right onto Jenks Avenue             |

Page 3

| No | Miles | Turn | Directions                       |
|----|-------|------|----------------------------------|
| 34 | 8.102 |      | Turn slight left onto Oak Avenue |
| 35 | 8.211 |      | Turn right                       |
| 36 | 8.213 |      | Turn right onto West Oak Avenue  |
| 37 | 8.249 |      | Turn left onto Park Street       |
| 38 | 8.290 |      | FINISH                           |